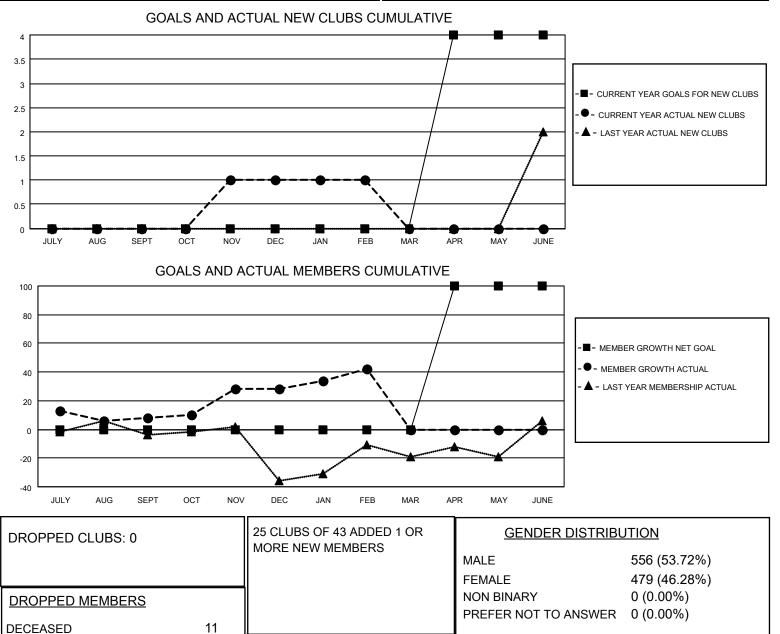

## LOCATION NEVADA

District 46

Results as of: 2/28/2023

| Clubs                                                       |                  |                  |                  | Members                                                     |                         |                         |                                                    |
|-------------------------------------------------------------|------------------|------------------|------------------|-------------------------------------------------------------|-------------------------|-------------------------|----------------------------------------------------|
| RESULTS FOR 2022-2023                                       |                  |                  |                  | RESULTS FOR 2022-2023                                       |                         |                         |                                                    |
| QUARTER                                                     | NEW CLUB GOAL    | NEW CLUBS        | DROPPED CLUBS    | QUARTER ME                                                  | MBER GROWTH NET<br>GOAL | MEMBER GROWTH<br>ACTUAL | DROPPED<br>MEMBERS ACTUAL<br>(including transfers) |
| JULY/AUG/SEPT<br>OCT/NOV/DEC<br>JAN/FEB/MAR<br>APR/MAY/JUNE | 0<br>0<br>0<br>4 | 0<br>1<br>0<br>0 | 0<br>0<br>0<br>0 | JULY/AUG/SEPT<br>OCT/NOV/DEC<br>JAN/FEB/MAR<br>APR/MAY/JUNE | 0<br>0<br>0<br>100      | 60<br>59<br>26<br>0     | 47<br>34<br>7<br>0                                 |